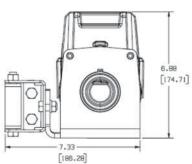

## WARN 4000 DC Powered Utility Winch

Versatile and powerful – great for trailers or the jobsite

The new 4000 DC has heavy-duty pulling power; perfect for loading a heavy vehicle onto a trailer or winching the big loads at work. With durable wire rope, a roller fairlead, and a sturdy remote control, this winch is ready to go to work.

- 4,000 lb. (1814 kg) pulling capacity
- 43' of 7/32" wire rope with roller fairlead
- Redesigned, easy-to-use clutch control lever
- Corded remote with 12' lead

## PN 94000

PART NUMBER: PN 94000

RATED LINE PULL: 4,000 lbs. (1864 kgs)

INTENDED USE/APPLICATION: Trailer Loading, Utility

AND WORKSITES

- 43' (13M) OF WIRE ROPE
- AVAILABLE WIRELESS

CONTROL