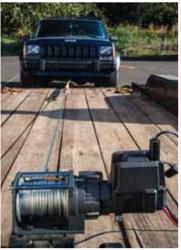

## WARN 4000 DC Powered Utility Winch

Versatile and powerful – great for trailers or the jobsite

The new 4000 DC has heavy-duty pulling power; perfect for loading a heavy vehicle onto a trailer or winching the big loads at work. With durable wire rope, a roller fairlead, and a sturdy remote control, this winch is ready to go to work.

- 4,000 lb. (1814 kg) pulling capacity
- 43' of 7/32" wire rope with roller fairlead
- Redesigned, easy-to-use clutch control lever
- Corded remote with 12' lead