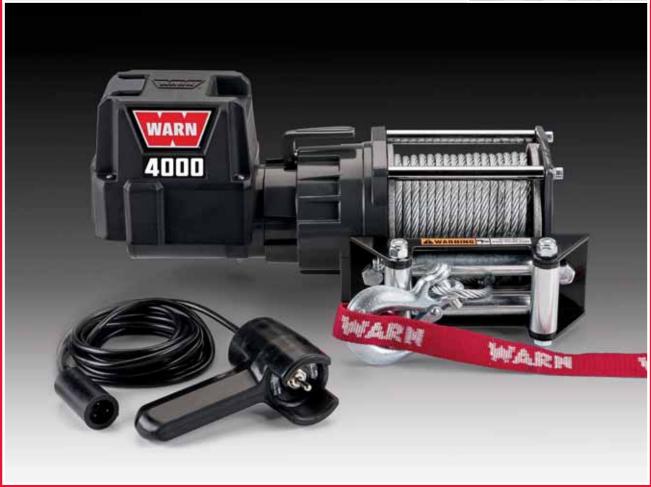

## WARN 4000 DC Powered Utility Winch

Versatile and powerful – great for trailers or the jobsite

The new 4000 DC has heavy-duty pulling power; perfect for loading a heavy vehicle onto a trailer or winching the big loads at work. With durable wire rope, a roller fairlead, and a sturdy remote control, this winch is ready to go to work.

- 4,000 lb. (1814 kg) pulling capacity
- 43' of 7/32" wire rope with roller fairlead
- Redesigned, easy-to-use clutch control lever
- Corded remote with 12' lead

## PN 94000

PART NUMBER: PN 94000

RATED LINE PULL: 4,000 lbs. (1864 kgs)

INTENDED USE/APPLICATION: Trailer Loading, Utility

AND WORKSITES

- 43' (13M) OF WIRE ROPE
- AVAILABLE WIRELESS

CONTROL